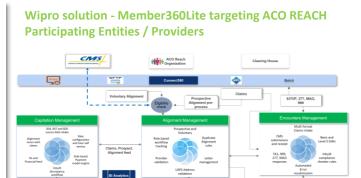

Wipro's web based **Member360Lite** SaaS solution focuses on providing a one stop shop for ACO reach participating entities to manage their beneficiaries, provider claims and capitation payments.

With a promise to reduce the health inequity among Medicare beneficiaries, the organization participating in the ACO REACH model are faced with multiple challenges in their value-based care journey.

# **Module Features and Benefits delivered**

Role based access and support for DCE based on financial payment engine and capitation mechanism

### Provider Data Management

Automated tracking of prospective claim-based alignment and Provider data management at member

# User Friendly Interface

Mobile enabled user interface to capture voluntary paper based and electronic alignment. Canned reports and extracts

#### Compliance Checker

Inbuilt compliance checker, encounter correction and resubmission workflow to CMS

#### Interactive Dashboard

In built BI reporting and dashboard app for user self service reporting

## Conversion

Convert claims data to 5010 format and submission to CMS. Support for 834 enrollment, 837 claims and 820 payment format